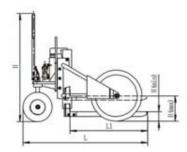

| Model                   |    | RTT12          |
|-------------------------|----|----------------|
| Capacity Q              | kg | 1200           |
| Fork Length L1          | mm | 860            |
| Fork width e            | mm | 100            |
| Adjustable Fork Width   |    |                |
| w1-w2                   | mm | 212-735        |
|                         |    |                |
| Max.Fork Height H (Max) | mm | 223            |
| Min.Fork Height H (Min) | mm | 53             |
| Max.Pump Stroke         | mm | 170            |
| Overall Size LxWxH      | mm | 1375x1605x1200 |
|                         |    |                |
| Front Wheel Dia.x Width | mm | 550x132        |
| Rear Wheel Dia.x Width  | mm | 300×80         |
| Width inside the front  |    |                |
| wheel                   | mm | 1277           |
| Net Weight              | kg | 235            |