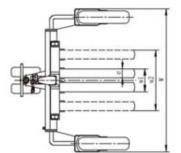

| Model                   |    | RTT12          |
|-------------------------|----|----------------|
| Capacity Q              | kg | 1200           |
| Fork Length L1          | mm | 860            |
| Fork width e            | mm | 100            |
| Adjustable Fork Width   |    |                |
| w1-w2                   | mm | 212-735        |
|                         |    |                |
| Max.Fork Height H (Max) | mm | 223            |
| Min.Fork Height H (Min) | mm | 53             |
| Max.Pump Stroke         | mm | 170            |
| Overall Size LxWxH      | mm | 1375x1605x1200 |
|                         |    |                |
| Front Wheel Dia.x Width | mm | 550x132        |
| Rear Wheel Dia.x Width  | mm | 300×80         |
| Width inside the front  |    |                |
| wheel                   | mm | 1277           |
| Net Weight              | kg | 235            |