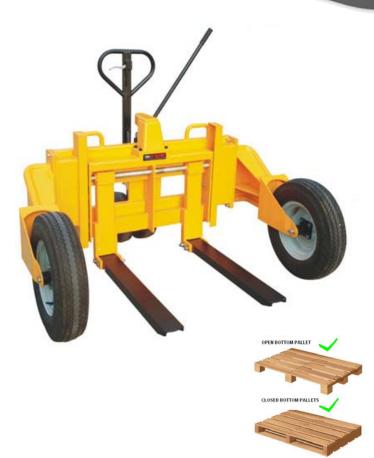

## Rough Terrain Pallet Truck

The RTT12 Rough Terrain pallet truck is ideal for use in all applications when a conventional pallet truck would not be suitable including construction sites, farms, garden centres and industrial environments.

The Pneumatic wheels allow the truck to be operated on rough and undulating surfaces.

The forks are adjustable to allow for all sizes of pallets and can be folded back for storage.

The truck is fabricated from a heavy duty and durable steel construction with a powder coated paint finish.